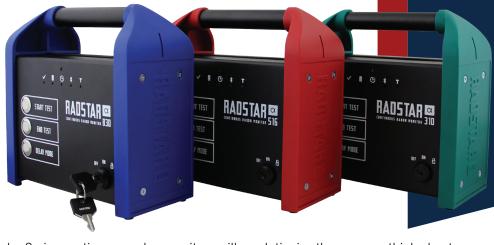

#### **FEATURES**

- 3 Models available at 3 sensitivity levels
- Radon, Temperature, Humidity, Barometric Pressure
- Bluetooth LE and USB
- Report in pCi/L and Bq/m<sup>3</sup>
- · Rechargeable Battery
- Store up to 5 Tests in Memory
- Rugged/Durable Design

| PARAMETER                     | α <b>310</b><br>(28547) | α <b>516</b><br>(28548) | α <b>830</b><br>(28549 / 28554 Rental) |
|-------------------------------|-------------------------|-------------------------|----------------------------------------|
| Price                         | \$995.00                | \$1395.00               | \$2995.00                              |
| Sensitivity (cph)*            | 10                      | 16                      | 28                                     |
| Radon                         | $\checkmark$            | $\checkmark$            | $\checkmark$                           |
| Temperature                   |                         | $\checkmark$            | $\checkmark$                           |
| Humidity                      |                         | $\checkmark$            | $\checkmark$                           |
| Barometric<br>Pressure        |                         | $\checkmark$            | $\checkmark$                           |
| Report in pCi/L<br>and Bq/m3  | $\checkmark$            | $\checkmark$            | $\checkmark$                           |
| Website<br>Management<br>Tool | $\checkmark$            | $\checkmark$            | <b></b>                                |
| Mobile App via<br>Bluetooth   | $\checkmark$            | $\checkmark$            | $\checkmark$                           |
| Desktop App<br>via USB        | $\checkmark$            | $\checkmark$            | $\checkmark$                           |
| Color                         | Green                   | Red                     | Blue                                   |