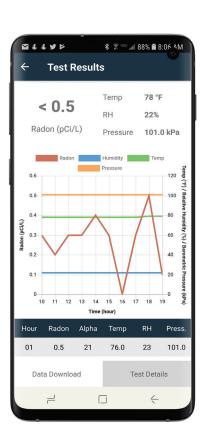

#### RADON MANAGEMENT CLOUD

The **Radon Management Cloud** is the web-hosted application that will provide you access to manage your company's testers, test details, and reporting features. We have developed both a mobile application and a desktop application you will use in the field to start, stop and synchronize your radon test results to the **Radon Management Cloud**.

## MANAGEMENT CLOUD FUNCTIONS INCLUDE:

- Manage, in one place, all tests performed by your company
- Customize and standardize report content and layouts for your company
- Customize email notifications to your customers
- Manage Administrator and Tester users within your company
- · Online storage and backup