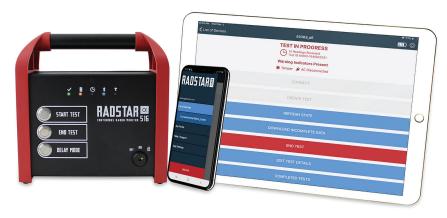

#### RADON MANAGEMENT CLOUD

The **Radon Management Cloud** is the web-hosted application that will provide you access to manage your company's testers, test details, and reporting features. We have developed both a mobile application and a desktop application you will use in the field to start, stop and synchronize your radon test results to the **Radon Management Cloud**.

## MANAGEMENT CLOUD FUNCTIONS INCLUDE:

- Manage, in one place, all tests performed by your company
- Customize and standardize report content and layouts for your company
- Customize email notifications to your customers
- Manage Administrator and Tester users within your company
- · Online storage and backup

#### **ACCESSIBILITY**

**Mobile:** The Radon Management Cloud will be available for all iOS and Android mobile devices, including phones and tablets.

**Desktop:** The desktop app will be available for use with Windows PCs.